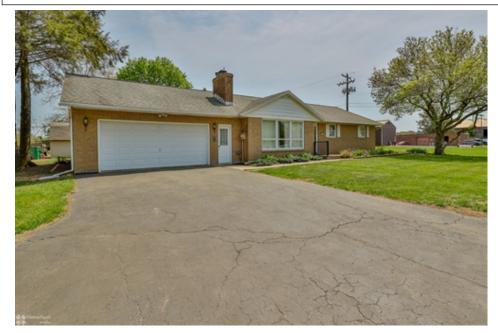

## 4960 Shankweiler Road, Orefield, PA 18069

» Beds: 3 | Baths: 1 Full, 1 Half

» MLS #: 757274

» Single Family | 2,106 ft<sup>2</sup>

» More Info: 4960Shankweiler.IsForSale.com

Betty Shuster REALTOR (610) 554-1678 (Direct:) (610) 398-0411 (Office:) marketing@homespotmedia.com

## Remarks

Well Built, Well Located and Really Well Priced! Handsome Ranch backs up to Kernsville Elementary. Enjoy a country setting with convenient access to 309, 78 and 22. Fantastic Family Room spans nearly 500 Sq. Ft.. Covered rear Patio access from garage and Family Room for all those Backyard Summer Parties. Huge Basement with Outside entrance. Beautiful Storage shed keeps the garage free of clutter. Start your Summer on Shankweiler!